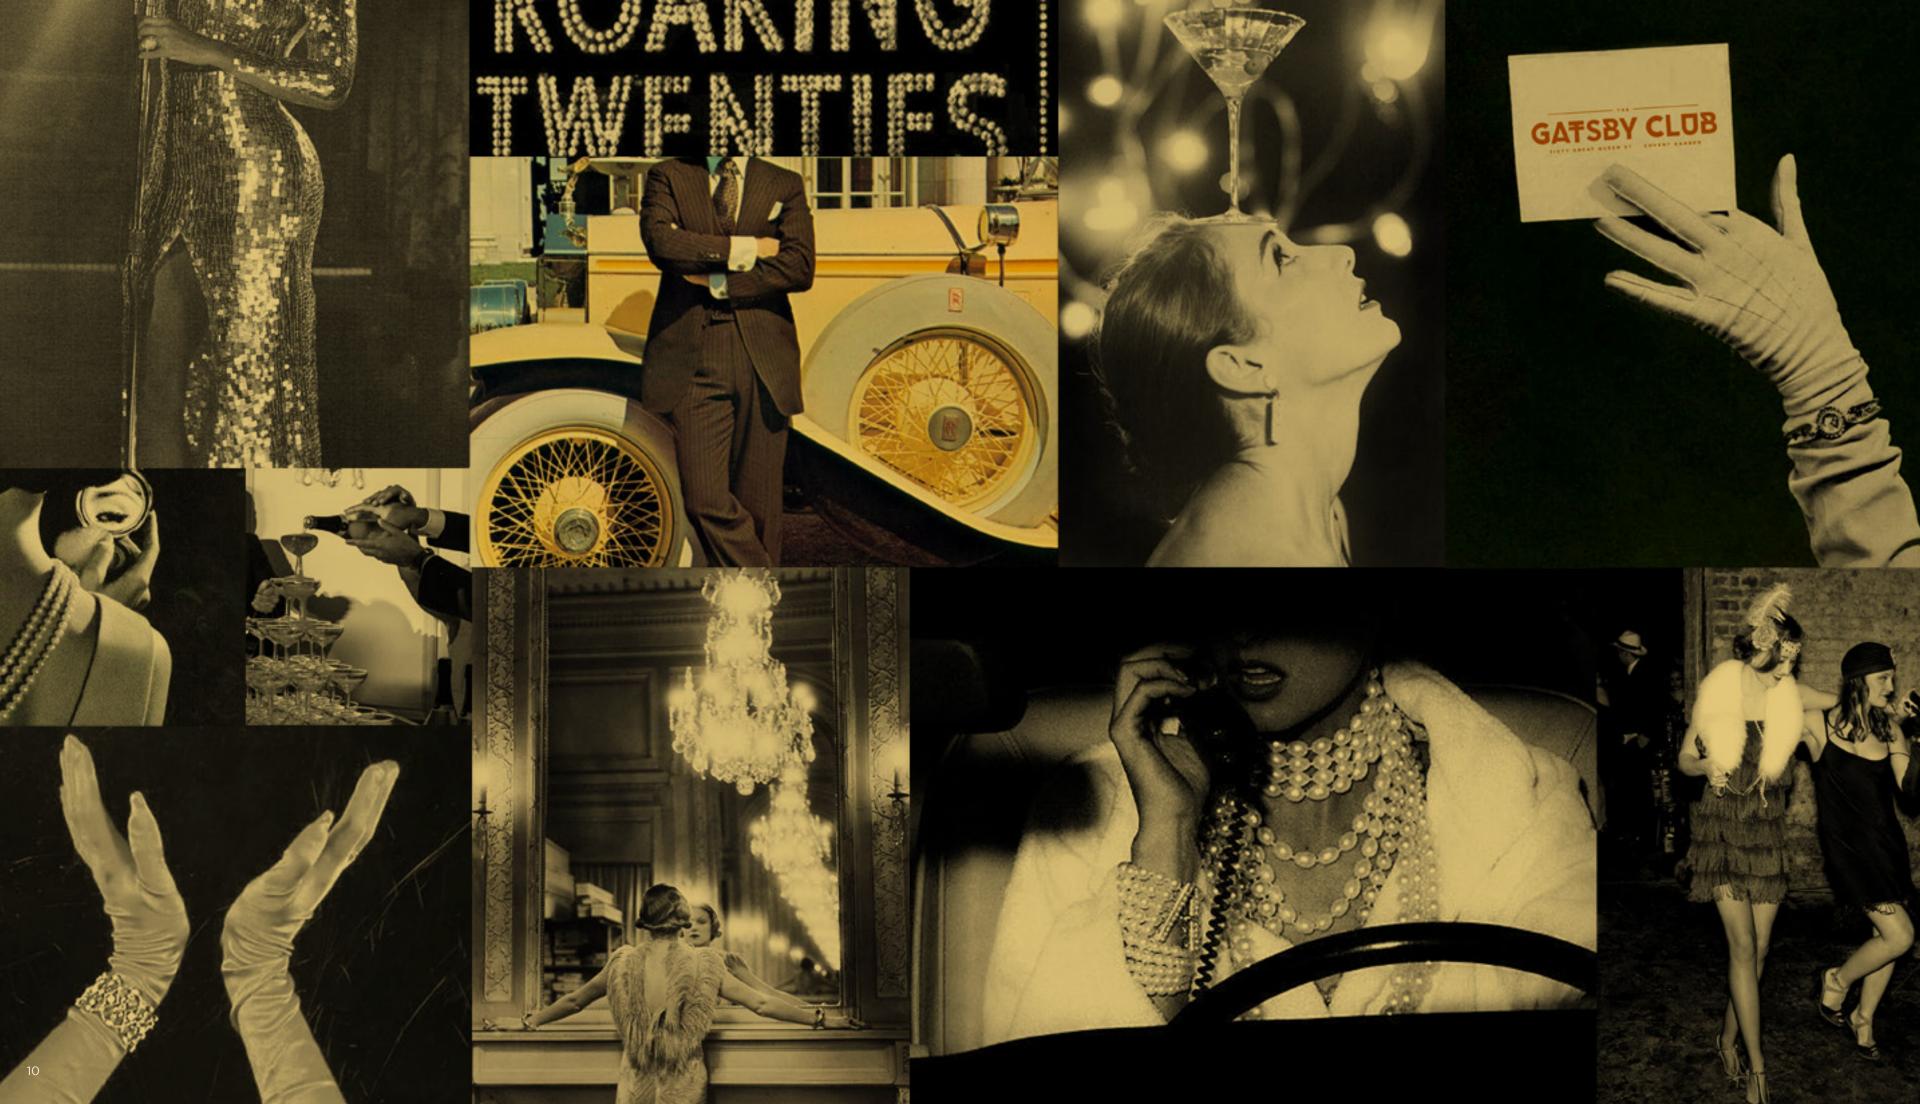

# GATSBY CEUB

SIXTY GREAT QUEEN ST

COVENT GARDEN

Fall back to the Days of Decadence this Christmas at The Gatsby Club, hidden behind the grand doors of 60 Great Queen Street, a glittering Art Deco jewel in the heart of Covent Garden.

This Grade II\* listed venue transforms into a sultry Prohibition-style speakeasy, where secrets are currency, champagne flows freely, and the night is yours to claim. Inspired by the legendary soirées of West Egg, this is a party Gatsby himself would envy, where the elegance is effortless, the atmosphere electric, and the everyday rules are left firmly at the door.