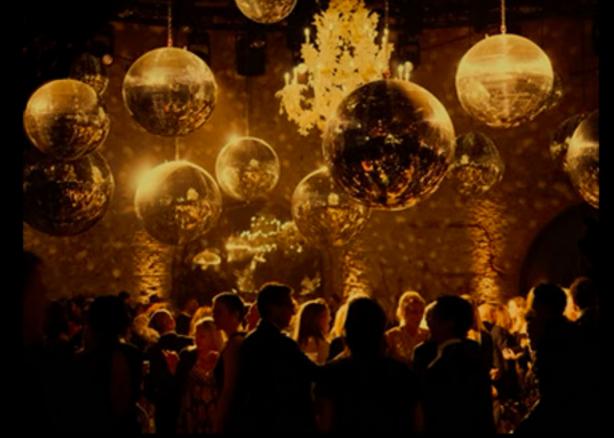

## FELE LOUNGE

THE FIRST STOP ON YOUR JOURNEY

From
The Lounge,
the night
turns theatrical

SLIP THROUGH RED VELVET CURTAINS INTO A SOFTLY LIT PASSAGE WHERE SHADOWS DANCE, GILDED ACCENTS CATCH THE LIGHT, AND ANTICIPATION HANGS IN THE AIR. EMERGE INTO THE GALLERY, WHERE THE MUSIC'S HOT, THE LIGHTING'S LOW, AND THE CHAMPAGNE NEVER RUNS DRY. STEP THROUGH THE VELVET, RAISE A GLASS AND REVEL IN THE GOLDEN AGE OF MISCHIEF!