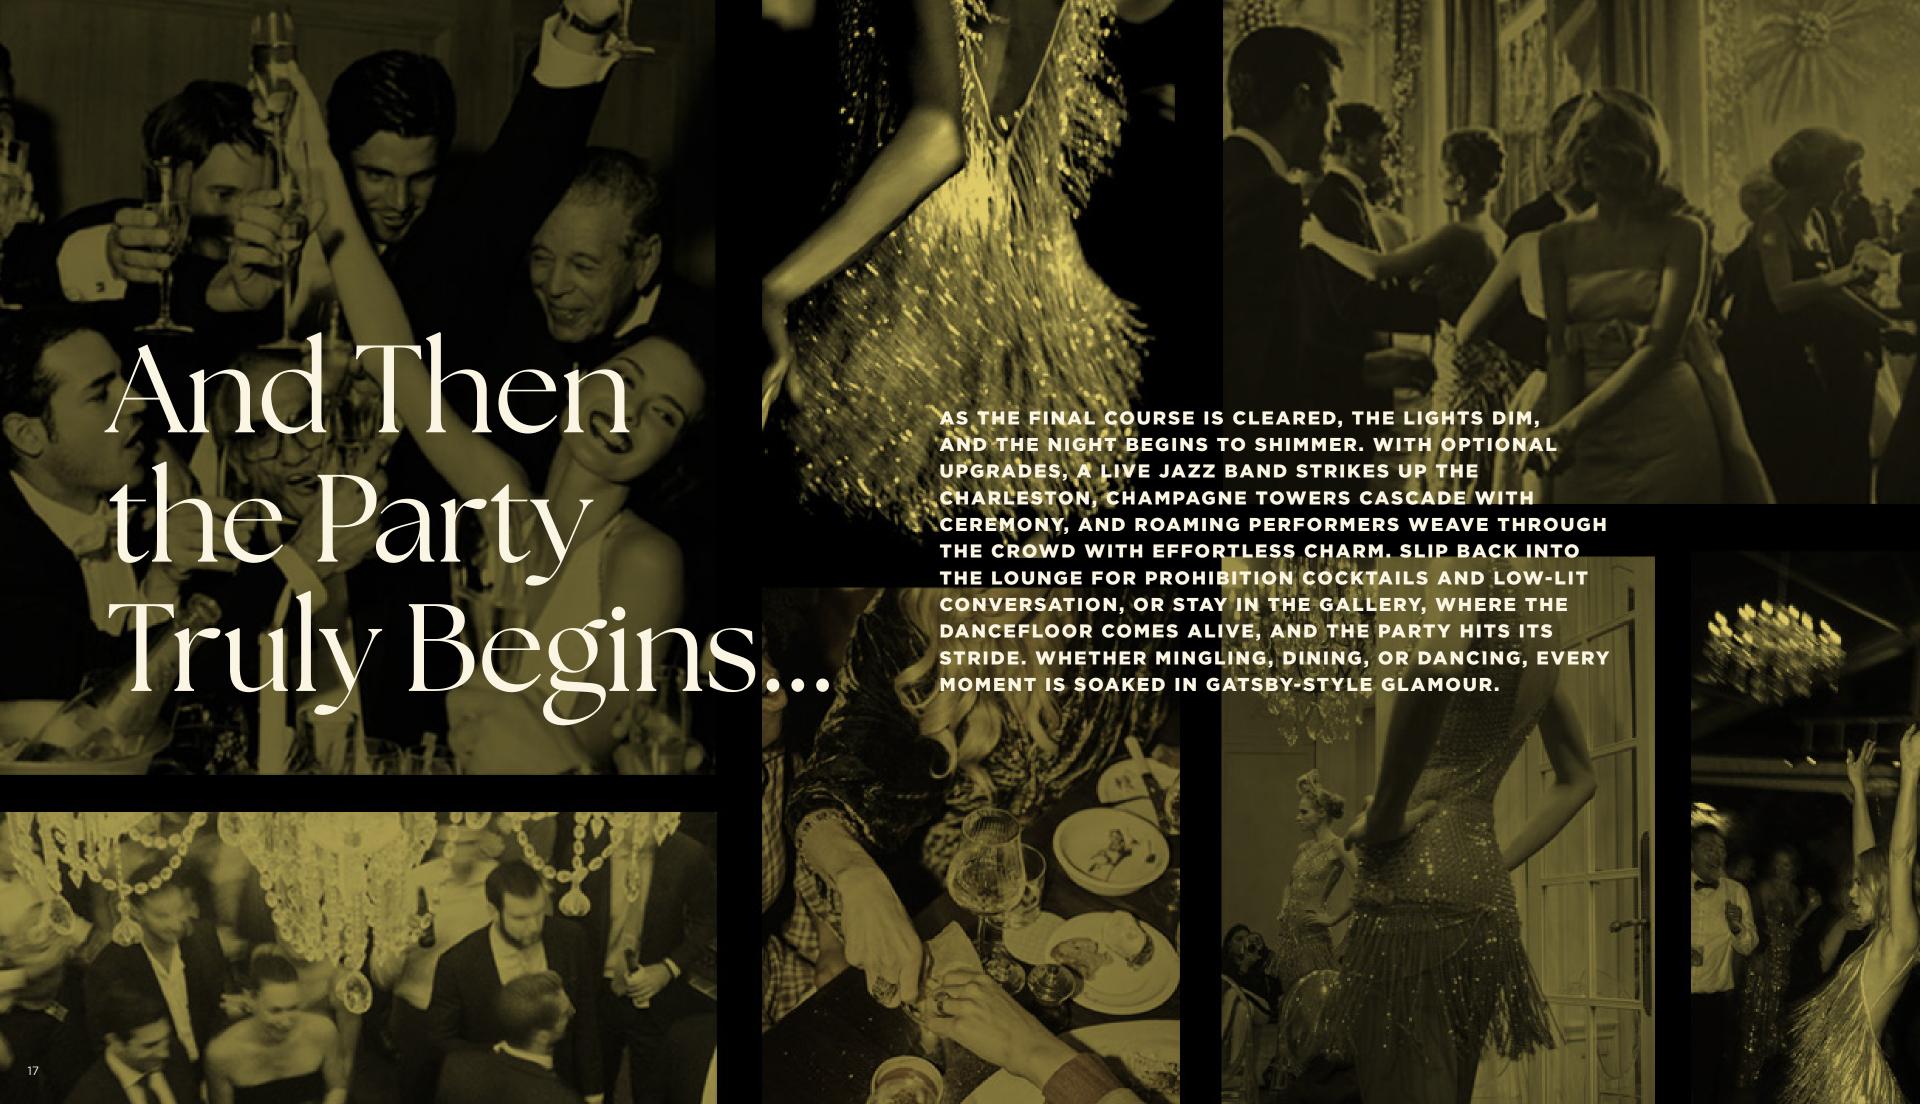

## FELE LOUNGE

THE FIRST STOP ON YOUR JOURNEY

From
The Lounge,
the night
turns theatrical

SLIP THROUGH RED VELVET CURTAINS INTO A SOFTLY LIT PASSAGE WHERE SHADOWS DANCE, GILDED ACCENTS CATCH THE LIGHT, AND ANTICIPATION HANGS IN THE AIR. EMERGE INTO THE GALLERY, WHERE THE MUSIC'S HOT, THE LIGHTING'S LOW, AND THE CHAMPAGNE NEVER RUNS DRY. STEP THROUGH THE VELVET, RAISE A GLASS AND REVEL IN THE GOLDEN AGE OF MISCHIEF!