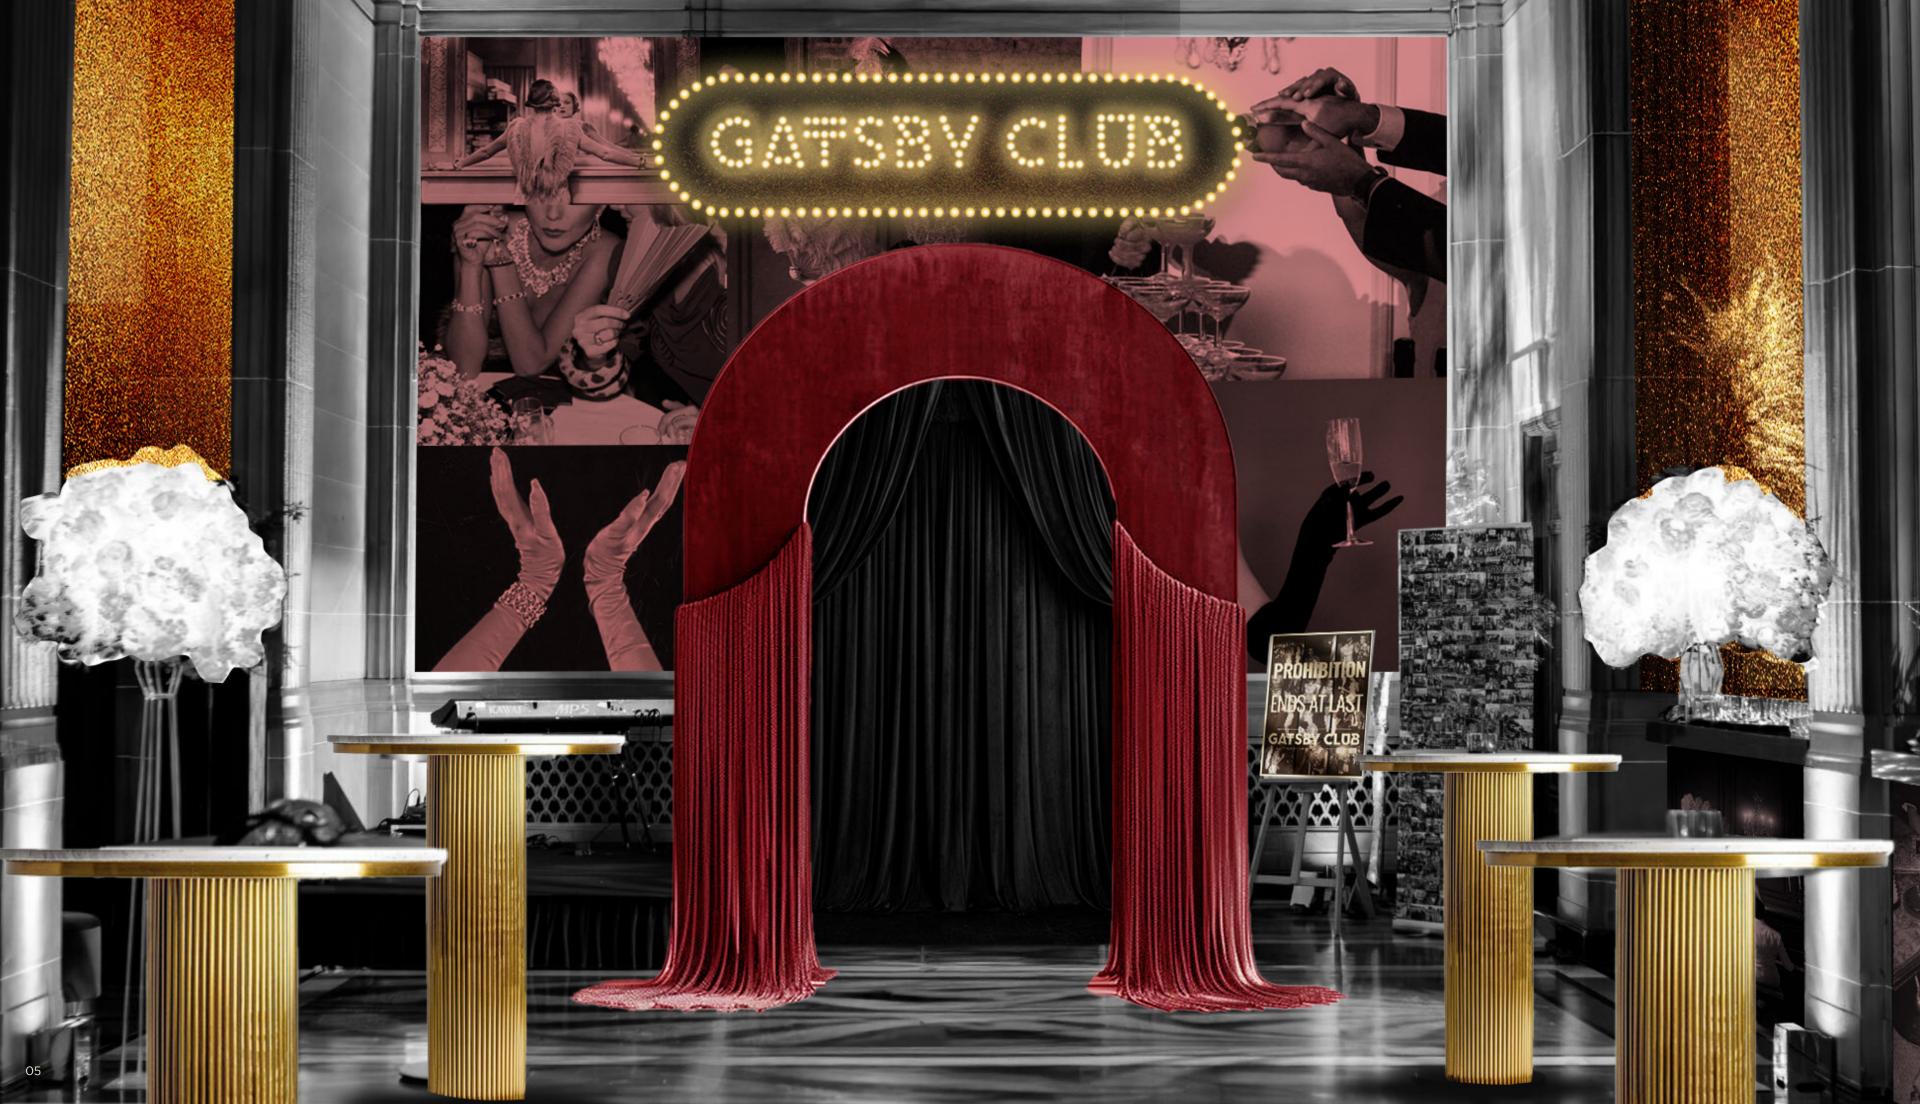

# GATSBY CEUB

SIXTY GREAT QUEEN ST

COVENT GARDEN

Fall back to the Days of Decadence this Christmas at The Gatsby Club, hidden behind the grand doors of 60 Great Queen Street, a glittering Art Deco jewel in the heart of Covent Garden.

This Grade II\* listed venue transforms into a sultry Prohibition-style speakeasy, where secrets are currency, champagne flows freely, and the night is yours to claim. Inspired by the legendary soirées of West Egg, this is a party Gatsby himself would envy, where the elegance is effortless, the atmosphere electric, and the everyday rules are left firmly at the door.