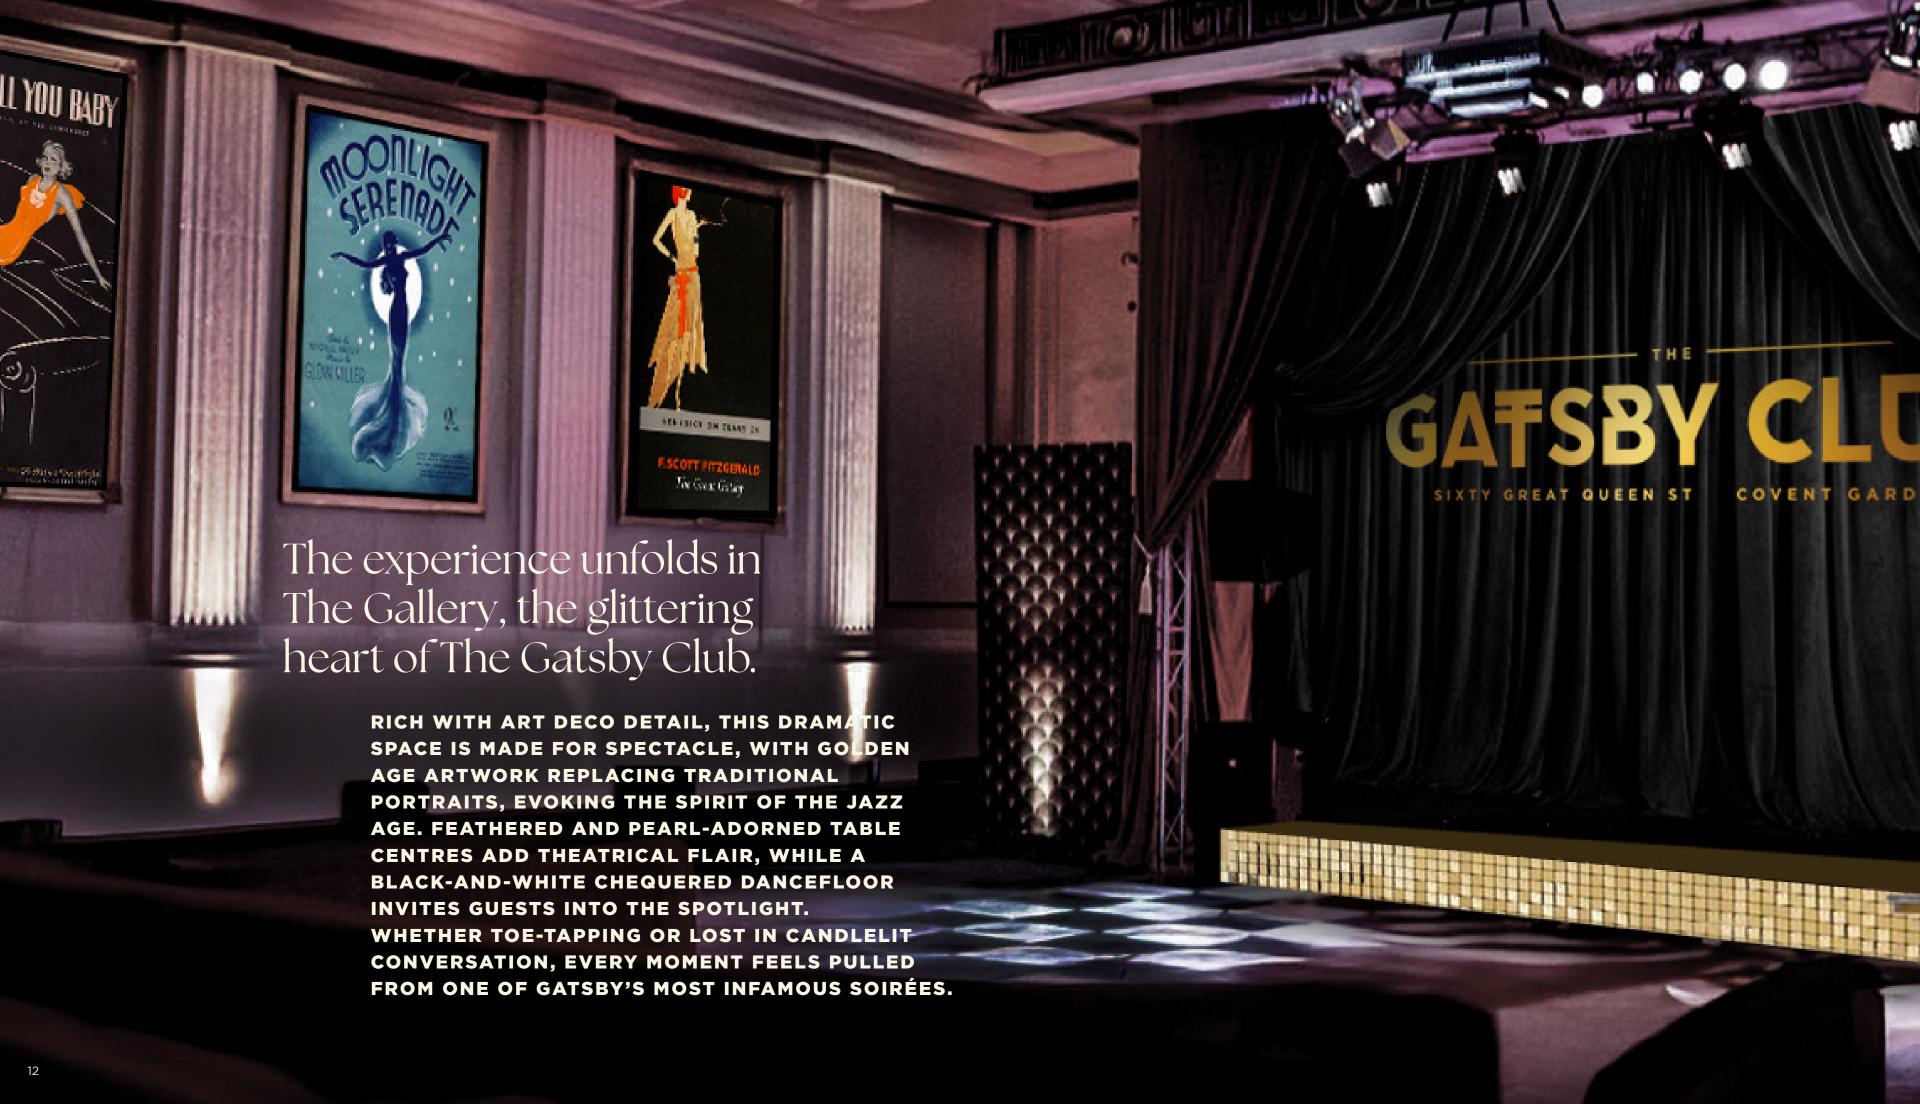

## FELE LOUNGE

THE FIRST STOP ON YOUR JOURNEY

From
The Lounge,
the night
turns theatrical

SLIP THROUGH RED VELVET CURTAINS INTO A SOFTLY LIT PASSAGE WHERE SHADOWS DANCE, GILDED ACCENTS CATCH THE LIGHT, AND ANTICIPATION HANGS IN THE AIR. EMERGE INTO THE GALLERY, WHERE THE MUSIC'S HOT, THE LIGHTING'S LOW, AND THE CHAMPAGNE NEVER RUNS DRY. STEP THROUGH THE VELVET, RAISE A GLASS AND REVEL IN THE GOLDEN AGE OF MISCHIEF!