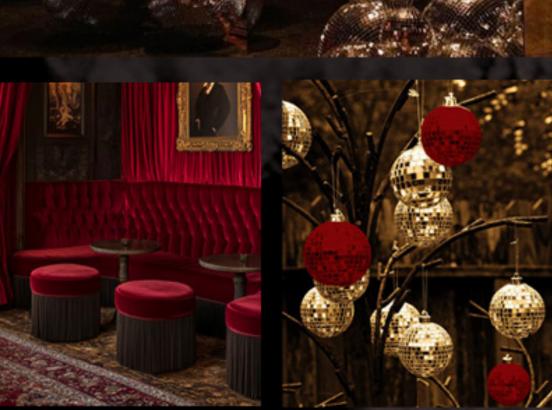

## FELE LOUNGE

THE FIRST STOP ON YOUR JOURNEY

From
The Lounge,
the night
turns theatrical

SLIP THROUGH RED VELVET CURTAINS INTO A SOFTLY LIT PASSAGE WHERE SHADOWS DANCE, GILDED ACCENTS CATCH THE LIGHT, AND ANTICIPATION HANGS IN THE AIR. EMERGE INTO THE GALLERY, WHERE THE MUSIC'S HOT, THE LIGHTING'S LOW, AND THE CHAMPAGNE NEVER RUNS DRY. STEP THROUGH THE VELVET, RAISE A GLASS AND REVEL IN THE GOLDEN AGE OF MISCHIEF!