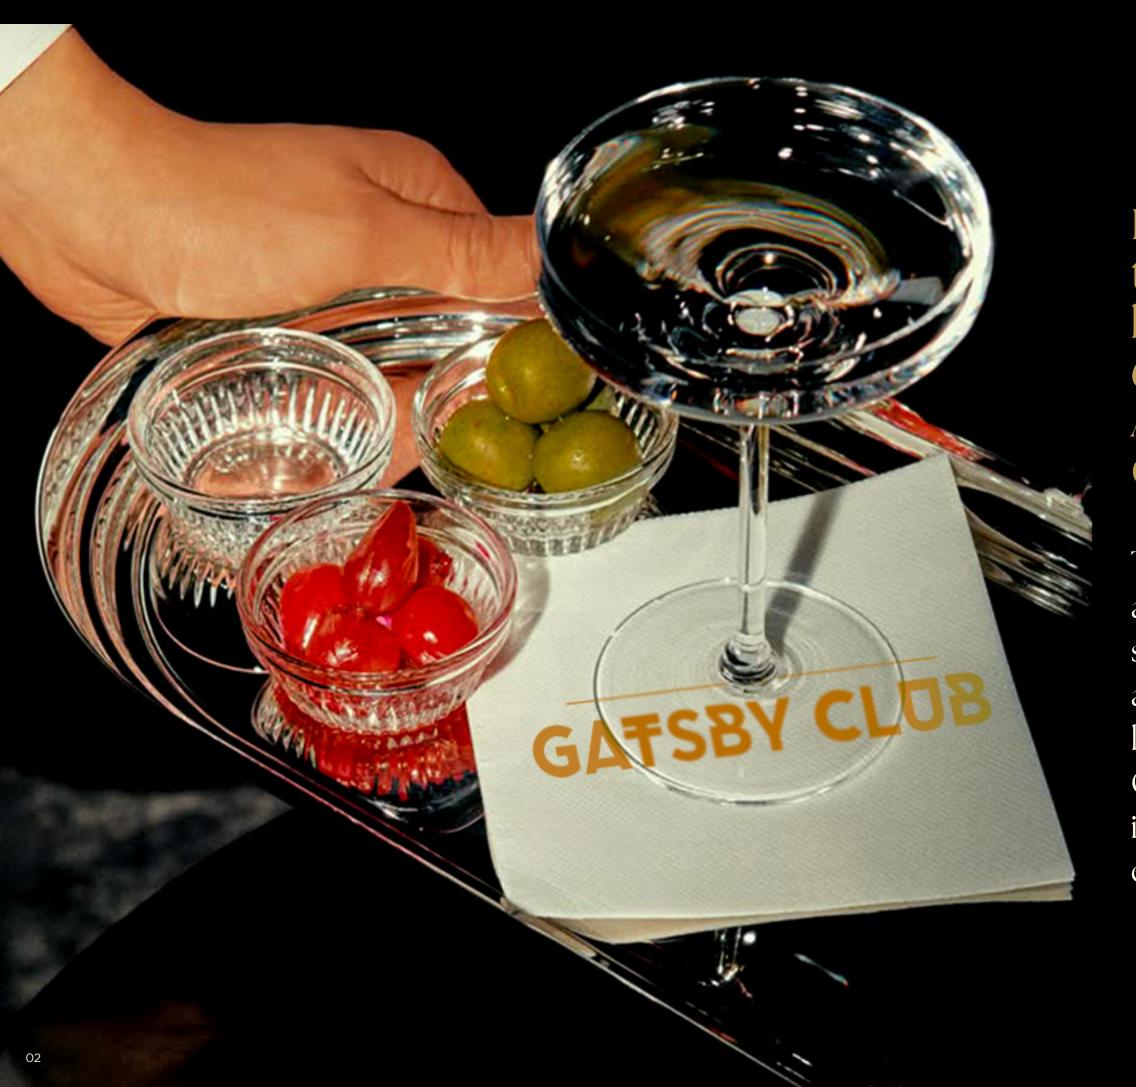

## FELE LOUNGE

THE FIRST STOP ON YOUR JOURNEY

From
The Lounge,
the night
turns theatrical

SLIP THROUGH RED VELVET CURTAINS INTO A SOFTLY LIT PASSAGE WHERE SHADOWS DANCE, GILDED ACCENTS CATCH THE LIGHT, AND ANTICIPATION HANGS IN THE AIR. EMERGE INTO THE GALLERY, WHERE THE MUSIC'S HOT, THE LIGHTING'S LOW, AND THE CHAMPAGNE NEVER RUNS DRY. STEP THROUGH THE VELVET, RAISE A GLASS AND REVEL IN THE GOLDEN AGE OF MISCHIEF!