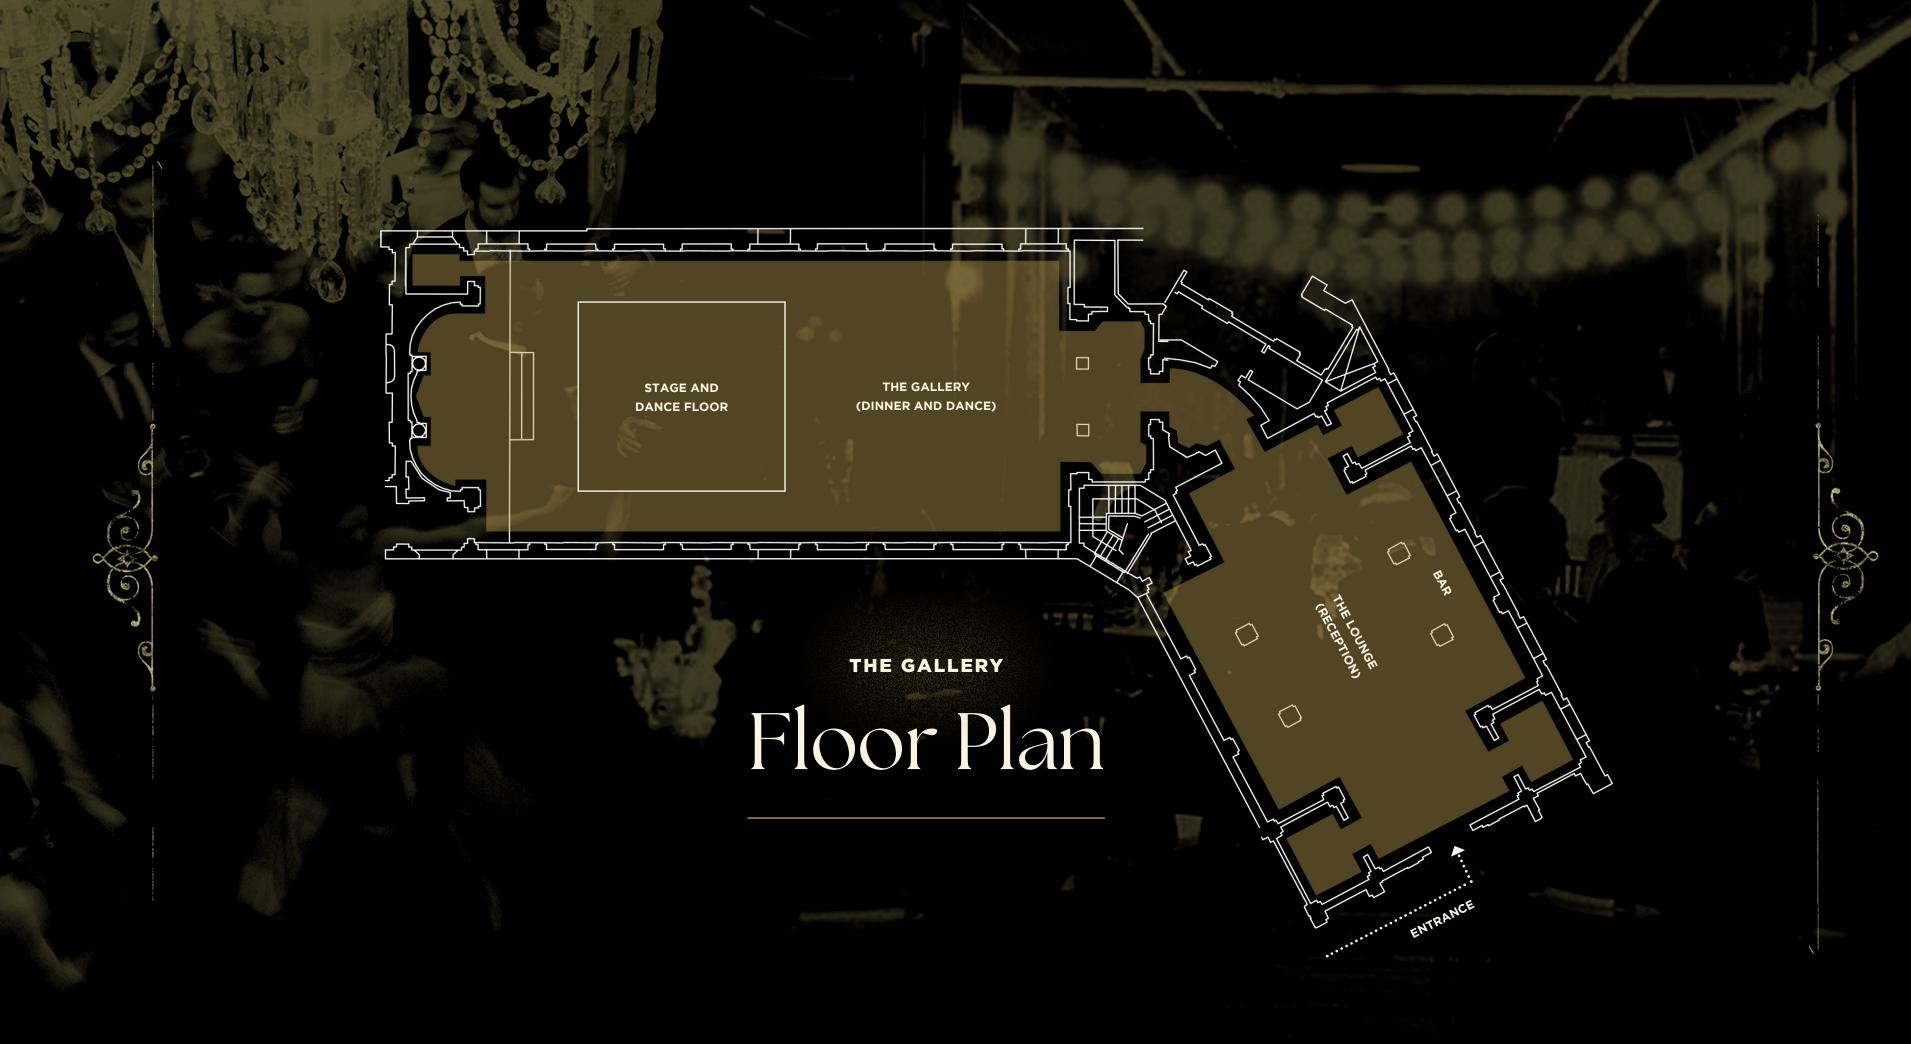

## FELE LOUNGE

THE FIRST STOP ON YOUR JOURNEY

From
The Lounge,
the night
turns theatrical

SLIP THROUGH RED VELVET CURTAINS INTO A SOFTLY LIT PASSAGE WHERE SHADOWS DANCE, GILDED ACCENTS CATCH THE LIGHT, AND ANTICIPATION HANGS IN THE AIR. EMERGE INTO THE GALLERY, WHERE THE MUSIC'S HOT, THE LIGHTING'S LOW, AND THE CHAMPAGNE NEVER RUNS DRY. STEP THROUGH THE VELVET, RAISE A GLASS AND REVEL IN THE GOLDEN AGE OF MISCHIEF!