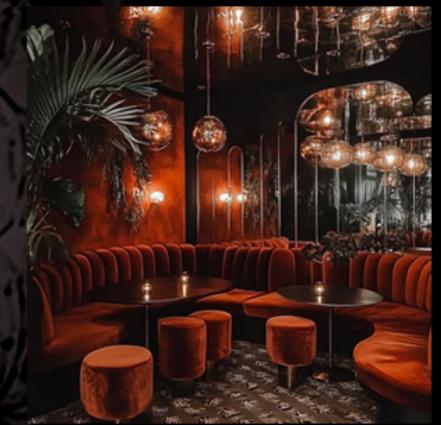

## FELE LOUNGE

THE FIRST STOP ON YOUR JOURNEY

From
The Lounge,
the night
turns theatrical

SLIP THROUGH RED VELVET CURTAINS INTO A SOFTLY LIT PASSAGE WHERE SHADOWS DANCE, GILDED ACCENTS CATCH THE LIGHT, AND ANTICIPATION HANGS IN THE AIR. EMERGE INTO THE GALLERY, WHERE THE MUSIC'S HOT, THE LIGHTING'S LOW, AND THE CHAMPAGNE NEVER RUNS DRY. STEP THROUGH THE VELVET, RAISE A GLASS AND REVEL IN THE GOLDEN AGE OF MISCHIEF!

## Styling