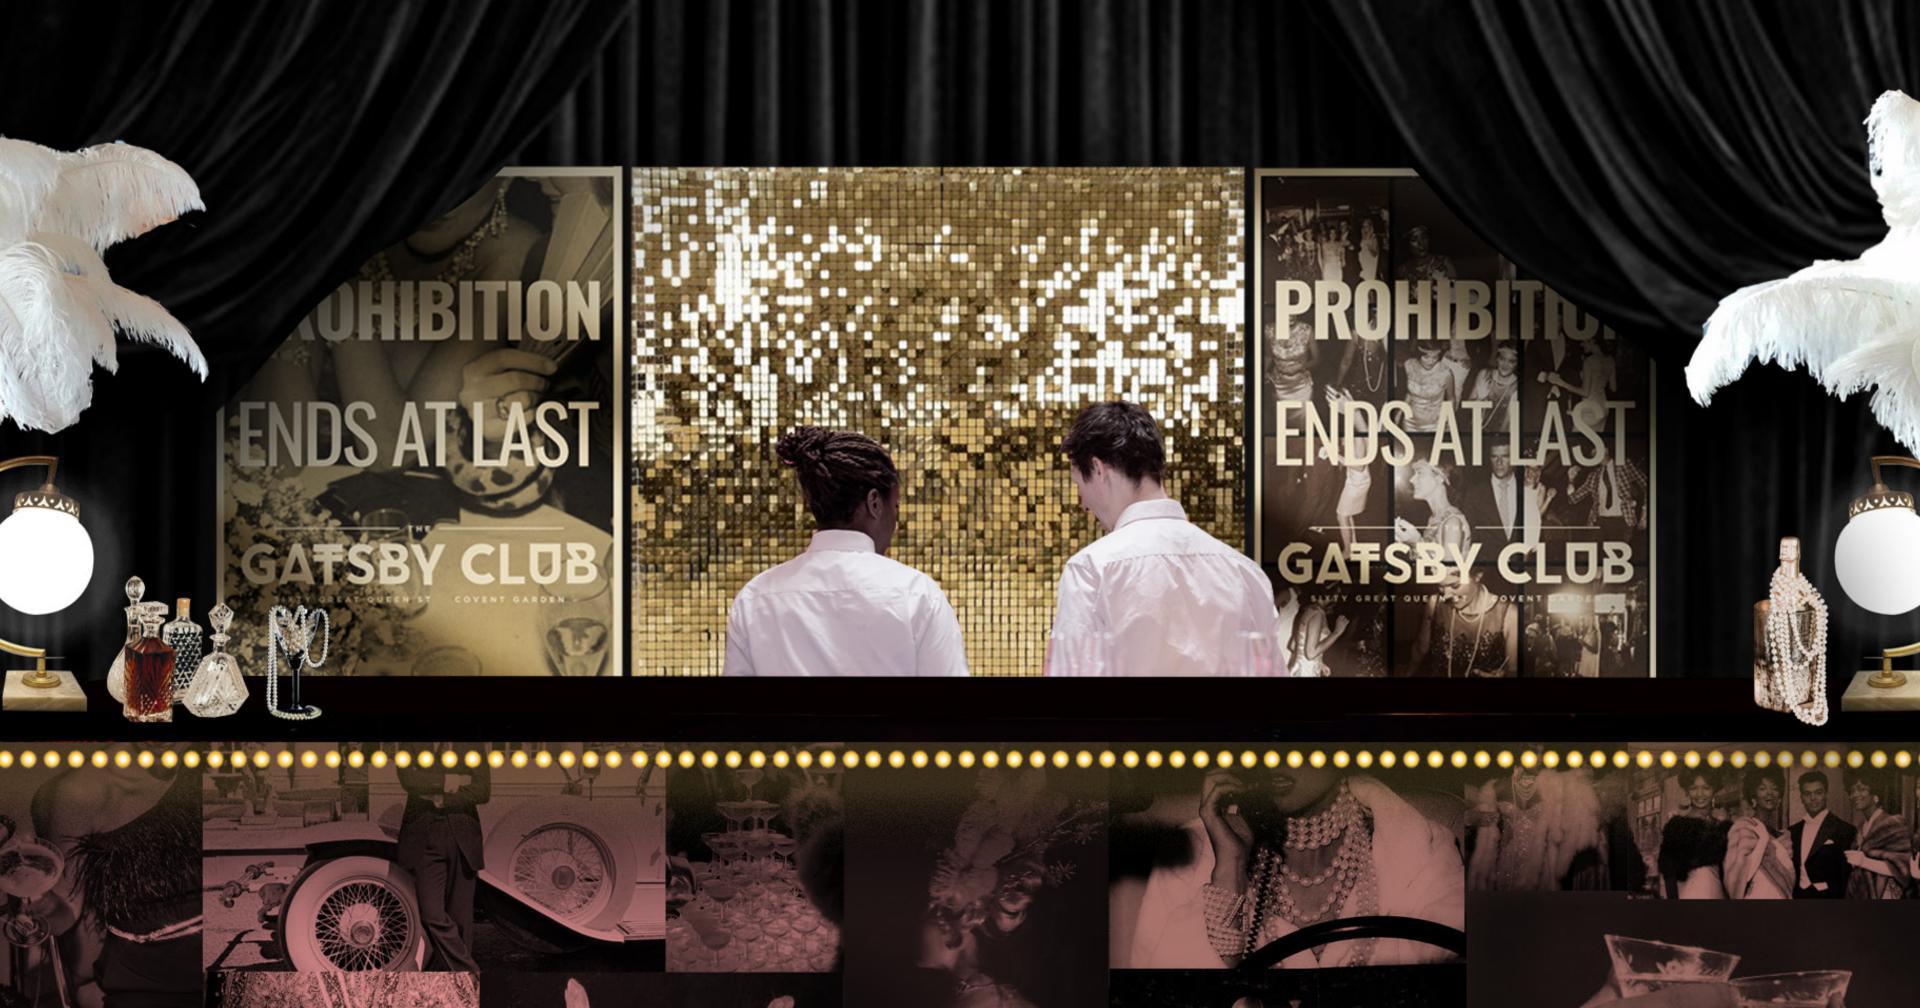

# GATSBY CEUB

SIXTY GREAT QUEEN ST

COVENT GARDEN

Fall back to the Days of Decadence this Christmas at The Gatsby Club, hidden behind the grand doors of 60 Great Queen Street, a glittering Art Deco jewel in the heart of Covent Garden.

This Grade II\* listed venue transforms into a sultry Prohibition-style speakeasy, where secrets are currency, champagne flows freely, and the night is yours to claim. Inspired by the legendary soirées of West Egg, this is a party Gatsby himself would envy, where the elegance is effortless, the atmosphere electric, and the everyday rules are left firmly at the door.

## FELE LOUNGE

THE FIRST STOP ON YOUR JOURNEY

From
The Lounge,
the night
turns theatrical

SLIP THROUGH RED VELVET CURTAINS INTO A SOFTLY LIT PASSAGE WHERE SHADOWS DANCE, GILDED ACCENTS CATCH THE LIGHT, AND ANTICIPATION HANGS IN THE AIR. EMERGE INTO THE GALLERY, WHERE THE MUSIC'S HOT, THE LIGHTING'S LOW, AND THE CHAMPAGNE NEVER RUNS DRY. STEP THROUGH THE VELVET, RAISE A GLASS AND REVEL IN THE GOLDEN AGE OF MISCHIEF!