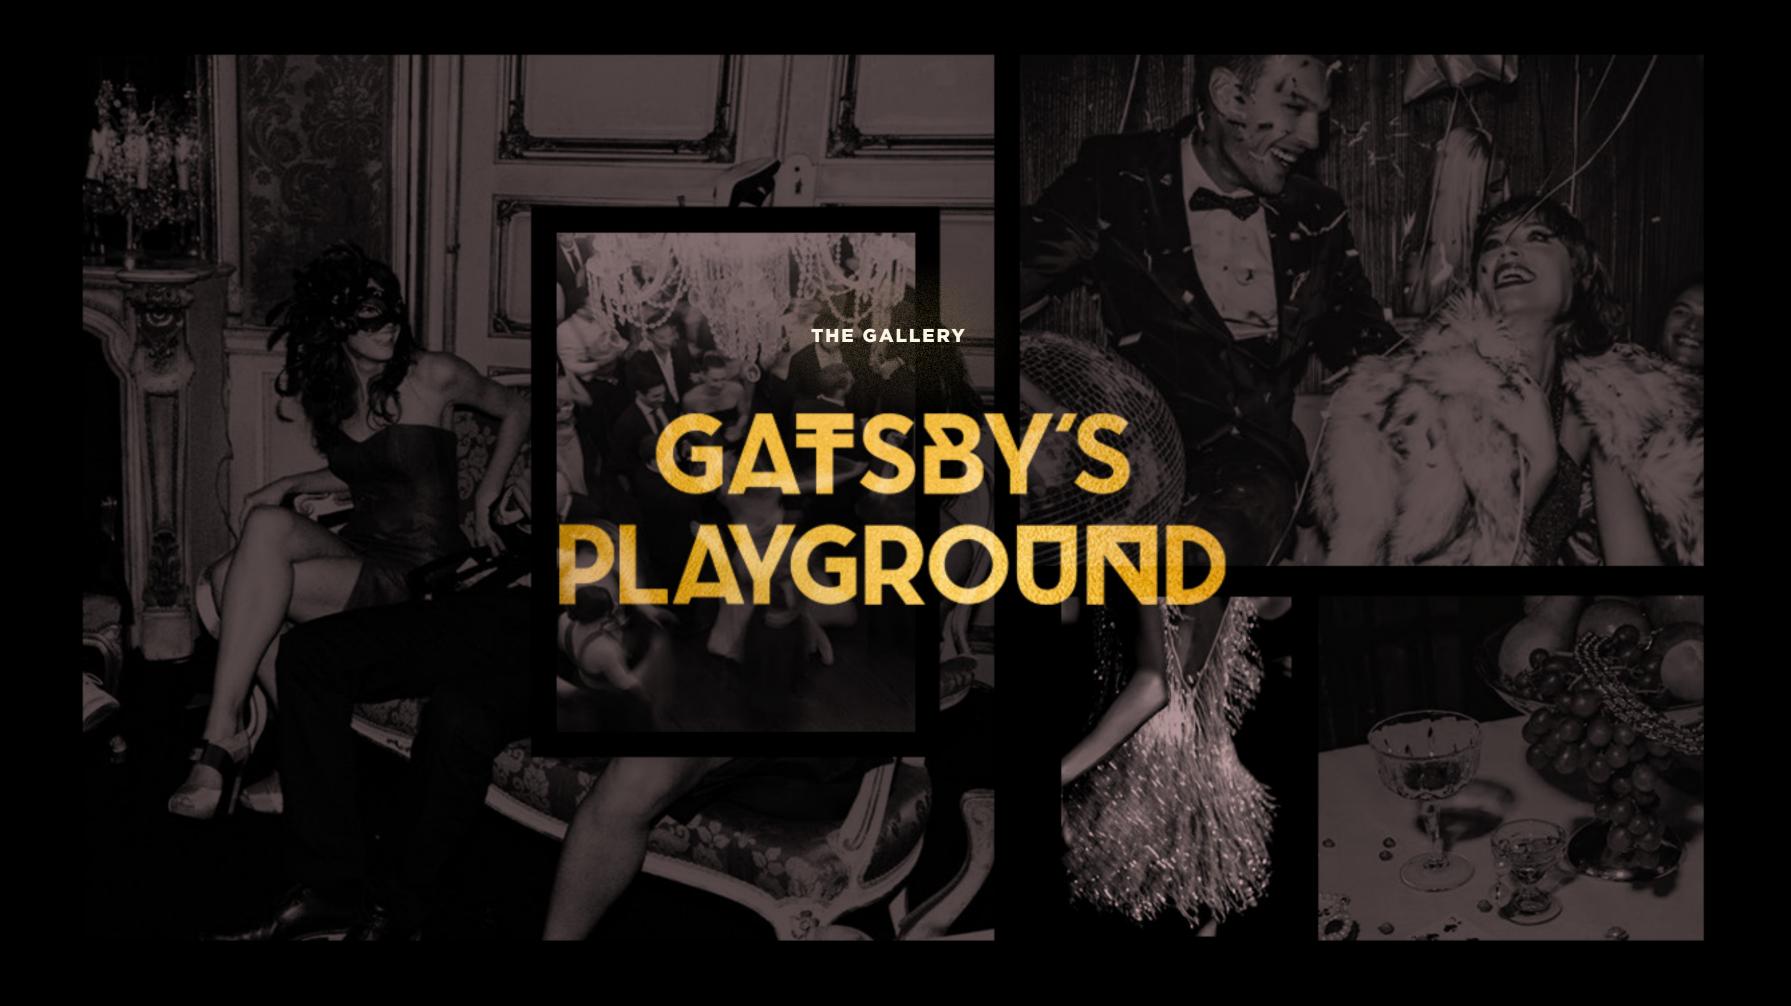

This Grade II\* listed venue transforms into a sultry Prohibition-style speakeasy, where secrets are currency, champagne flows freely, and the night is yours to claim. Inspired by the legendary soirées of West Egg, this is a party Gatsby himself would envy, where the elegance is effortless, the atmosphere electric, and the everyday rules are left firmly at the door.

## FELE LOUNGE

THE FIRST STOP ON YOUR JOURNEY

From
The Lounge,
the night
turns theatrical

SLIP THROUGH RED VELVET CURTAINS INTO A SOFTLY LIT PASSAGE WHERE SHADOWS DANCE, GILDED ACCENTS CATCH THE LIGHT, AND ANTICIPATION HANGS IN THE AIR. EMERGE INTO THE GALLERY, WHERE THE MUSIC'S HOT, THE LIGHTING'S LOW, AND THE CHAMPAGNE NEVER RUNS DRY. STEP THROUGH THE VELVET, RAISE A GLASS AND REVEL IN THE GOLDEN AGE OF MISCHIEF!