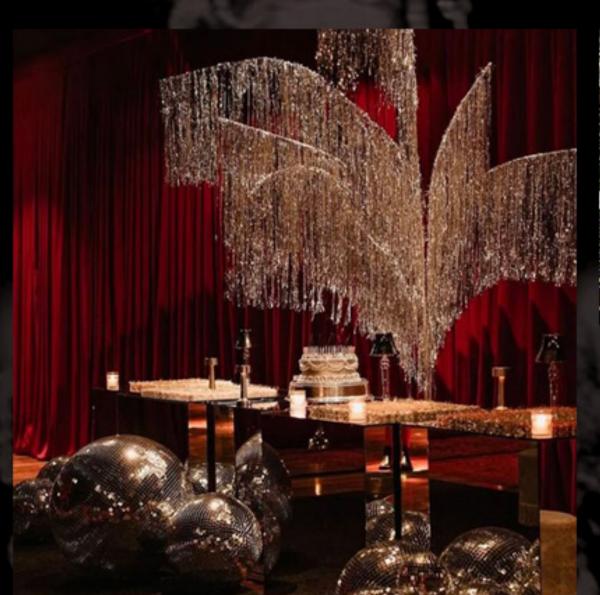

## FELE LOUNGE

THE FIRST STOP ON YOUR JOURNEY

From
The Lounge,
the night
turns theatrical

SLIP THROUGH RED VELVET CURTAINS INTO A SOFTLY LIT PASSAGE WHERE SHADOWS DANCE, GILDED ACCENTS CATCH THE LIGHT, AND ANTICIPATION HANGS IN THE AIR. EMERGE INTO THE GALLERY, WHERE THE MUSIC'S HOT, THE LIGHTING'S LOW, AND THE CHAMPAGNE NEVER RUNS DRY. STEP THROUGH THE VELVET, RAISE A GLASS AND REVEL IN THE GOLDEN AGE OF MISCHIEF!