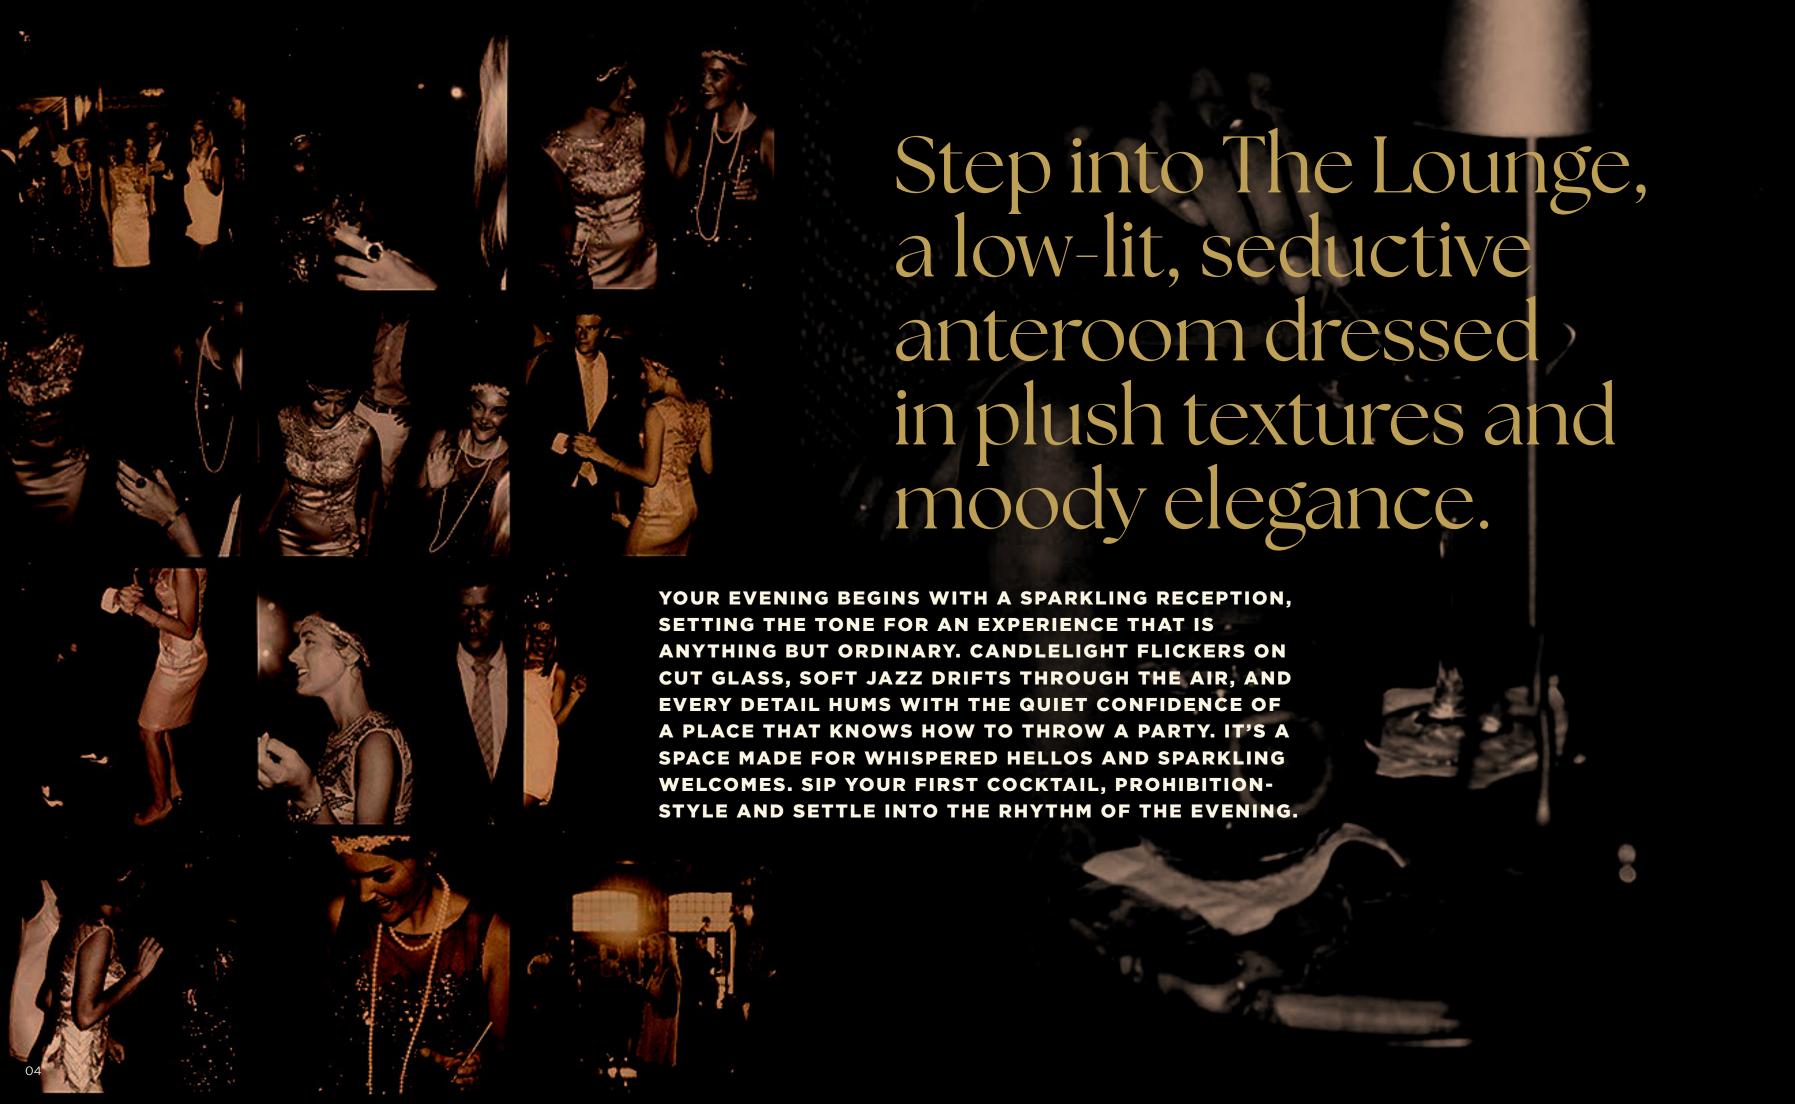

## FELE LOUNGE

THE FIRST STOP ON YOUR JOURNEY

From
The Lounge,
the night
turns theatrical

SLIP THROUGH RED VELVET CURTAINS INTO A SOFTLY LIT PASSAGE WHERE SHADOWS DANCE, GILDED ACCENTS CATCH THE LIGHT, AND ANTICIPATION HANGS IN THE AIR. EMERGE INTO THE GALLERY, WHERE THE MUSIC'S HOT, THE LIGHTING'S LOW, AND THE CHAMPAGNE NEVER RUNS DRY. STEP THROUGH THE VELVET, RAISE A GLASS AND REVEL IN THE GOLDEN AGE OF MISCHIEF!